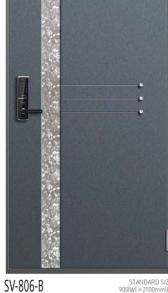

# Typical models of Fire Steel Doors

BR-805-R

STANDARD SIZE 900(W) × 2100mm(H) 1000(W) × 2100mm(H)

STANDARD SIZE 900(W) × 2100mm(H) 1000(W) × 2100mm(H)

STANDARD SIZE 900(w) × 2100mm(H) 1000(w) × 2100mm(H)

```
700 Series - 2
```

GL-717-TB

STANDARD SIZE 900(W) × 2100mm(H) 1000(W) × 2100mm(H)

SV-756-R

STANDARD SIZE 900(W) × 2100mm(H) 1000(W) × 2100mm(H)

STANDARD SIZE 900(W)×2100mm(H) 1000(W)×2100mm(H)

STANDARD SIZE 900(W)×2100mm(H) 1000(W)×2100mm(H)