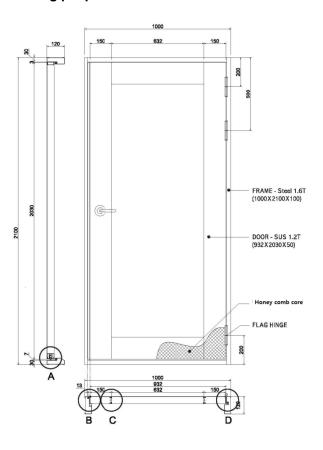

4. Entrance Fire Door (European Mode) Details

- Doorcheck reinforcement
- ( 300 x 150 x 0.8T)
- 2. Frame steel ;1.6T (1300 x 2400 x 120)
- 3. Spare key reinforcement (150 x 180 x 0.8T)
- channel reinforcement
- (115 x 120 x 40)
- 5. Door ; steel 0.7T
- (932 x 2330 x 40 )
- 6. Horse hoot reinforcement (150 x 150 x 0.8T)
- 7. Honey comb core
- 8. Flag hinge