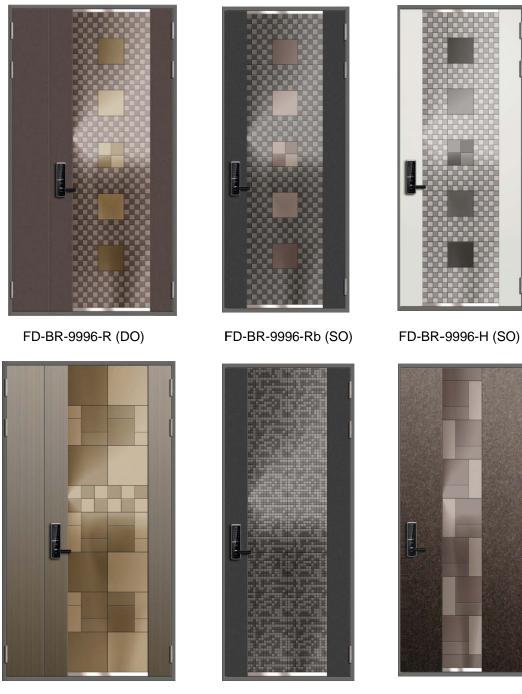

## Typical type of Entrance Fire Door

FD-GL-9976-GH(DO)

FD-BK-9986-RB(SO)

FD-BR-9826-R (Do)

FD-BK-9925-H (SO)

FD-BR-9801-R(SO)

- For the other types, please refer to catalogue book
- The optimized width of stainless steel tile is basically 600mm for single opening door.. 500mm width stainless steel tile can be used upon customer's request.

FD-SV-9915-RB(SO)

Designs of beading, molding, flat printing and color sheet for 40mm Fire Steel Door can be applied to 50mm Entrance fire door specification upon request. But there may be some limitation and confirmation on the availability prior to ordering is requited.