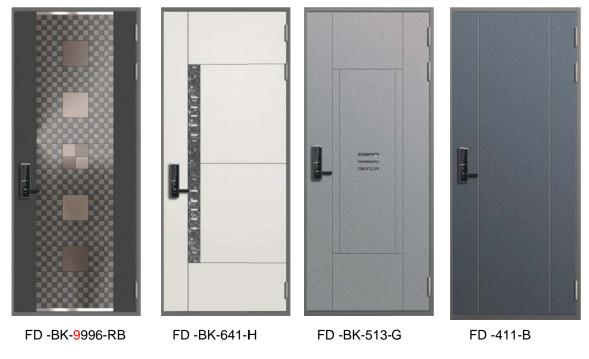

You can get more choice through combining the below design and Model No.

Examples of Entrance Fire Door manufactured from General Fire Door . BK-641 – H (General Fire Door )  $\rightarrow$  FD-BK-641-H (Entrance Fire Door )

# FD - BK - 641 - H

- FD: Stands for Entrance Fire Door
- BK ; Stands for Stainless Molding
- 641; Model number of General fire door
- H ; Stands for the materials