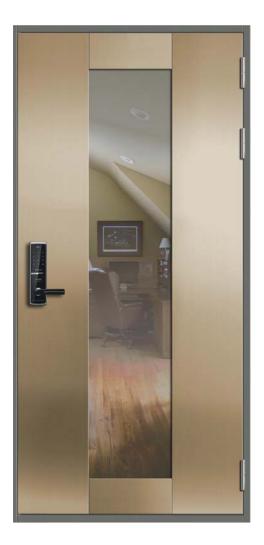

## Entrance Fire Door (Automatic Swing Door)

- Fire door for entrance
- Steel fire door with reinforced functions in Fire rating, Insulating and security
- Special structure gives a splendid and dignified appearance

Standard size ; 1500mm (W) x 2450mm (H)

One touch operation (open / close) through the included devices for Finger Scan and Automatic Swing gives the ultimate convenience. It is also safe to the Children due to imbedded photo sensor (vertical detection)

Battery based automatic swing operator .. [Digital servo controlled motor (90W) mounted]

Open & Close system by Finger Scan

Finger scan and digital door lock setting

Door hinge parts combine strongly when door is closed.

Door is combined to the hole of hinge bar , which strengthen the fire rating function.

Auto seal operates while the door is closed

Auto seals are applied to top and bottom of the door, which prevent wind penetration and strengthen the insulating function.