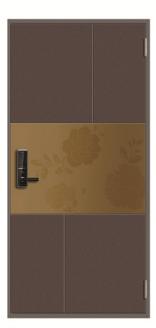

# Soundproof Door

SP-973-TB (Double Open ) Standard Size : 1800(W) x2100mm(H)

Kumsung Soundproof doors are manufactured with the same specification of 50mm Entrance fire door and offer simple design with excellent durability.

Typical Pattern: (intaglio engraving+botton)

Typical types of Soundproof door

SP -973RB

SP-974-G

SP-972 – R