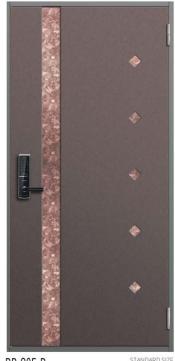

# Typical models of Fire Steel Doors

BR-805-R

STANDARD SIZE 900(W) × 2100mm(H) 1000(W) × 2100mm(H)

STANDARD SIZE 900(W) × 2100mm(H) 1000(W) × 2100mm(H)

STANDARD SIZE 900(w) × 2100mm(H) 1000(w) × 2100mm(H)