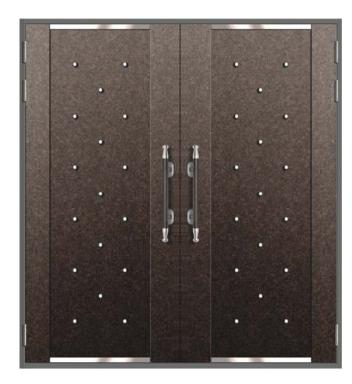

## Entrance Fire Door (Automatic Swing Door)

- Fire door for entrance
- Steel fire door with reinforced functions in Fire rating, Insulating and security
- Special structure gives a splendid and dignified appearance

Standard size ; 1500mm (W) x 2450mm (H)

One touch operation (open / close) through the included devices for Finger Scan and Automatic Swing gives the ultimate convenience. It is also safe to the Children due to imbedded photo sensor (vertical detection)

Battery based automatic swing operator .. [Digital servo controlled motor (90W) mounted]

Open & Close system by Finger Scan

Finger scan and digital door lock setting

Door hinge parts combine strongly when door is closed.

Door is combined to the hole of hinge bar , which strengthen the fire rating function.

Auto seal operates while the door is closed

Auto seals are applied to top and bottom of the door, which prevent wind penetration and strengthen the insulating function.