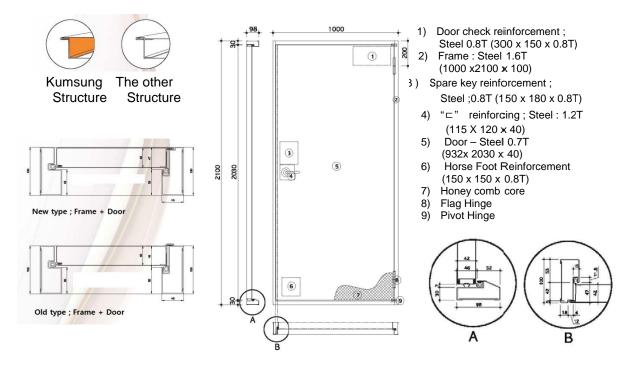

4. Entrance Fire Door (European Mode) Details

- Doorcheck reinforcement
- ( 300 x 150 x 0.8T)
- 2. Frame steel ;1.6T (1300 x 2400 x 120)
- 3. Spare key reinforcement (150 x 180 x 0.8T)
- channel reinforcement
- (115 x 120 x 40)
- 5. Door ; steel 0.7T
- (932 x 2330 x 40 )
- 6. Horse hoot reinforcement (150 x 150 x 0.8T)
- 7. Honey comb core
- 8. Flag hinge