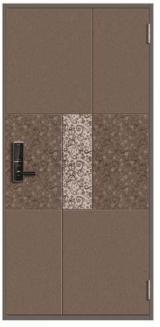

# Typical models of Fire Steel Doors

BR-805-R

STANDARD SIZE 900(W) × 2100mm(H) 1000(W) × 2100mm(H)

STANDARD SIZE 900(W) × 2100mm(H) 1000(W) × 2100mm(H)

STANDARD SIZE 900(w) × 2100mm(H) 1000(w) × 2100mm(H)

```
700 Series - 2
```

GL-717-TB

STANDARD SIZE 900(W) × 2100mm(H) 1000(W) × 2100mm(H)

SV-756-R

STANDARD SIZE 900(W) × 2100mm(H) 1000(W) × 2100mm(H)

STANDARD SIZE 900(W)×2100mm(H) 1000(W)×2100mm(H)

STANDARD SIZE 900(W)×2100mm(H) 1000(W)×2100mm(H)

600 Series - 1

SV-634-B

STANDARD SIZE 900(w) × 2100mm(H) 1000(w) × 2100mm(H)

BK-631-H

GL-656-TB

STANDARD SIZE 900(w)×2100mm(H) 1000(w)×2100mm(H)

500 Series 3

Standard Size 900(W) x 2100(H) 1000(W) x 2100(H)

Standard Size 900(W) x 21000H) 1000(W) x 2100(H)

Standard Size 900(W) x 2100(H) 1000(W) x 2100(H)

Standard Size 900(W) x 2100(H) 1000(W) x 2100(H)

300 Series are the printed products with combination of beading