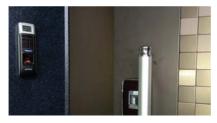

Standard size ; 1500mm (W) x 2450mm (H)

One touch operation (open / close) through the included devices for Finger Scan and Automatic Swing gives the ultimate convenience. It is also safe to the Children due to imbedded photo sensor (vertical detection)

Battery based automatic swing operator .. [Digital servo controlled motor (90W) mounted]

Open & Close system by Finger Scan

Finger scan and digital door lock setting

Door hinge parts combine strongly when door is closed.