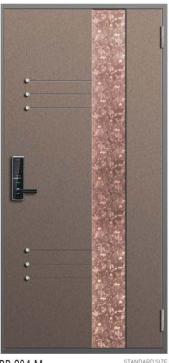

# Typical models of Fire Steel Doors

BR-805-R

STANDARD SIZE 900(W) × 2100mm(H) 1000(W) × 2100mm(H)

STANDARD SIZE 900(W) × 2100mm(H) 1000(W) × 2100mm(H)

STANDARD SIZE 900(w) × 2100mm(H) 1000(w) × 2100mm(H)