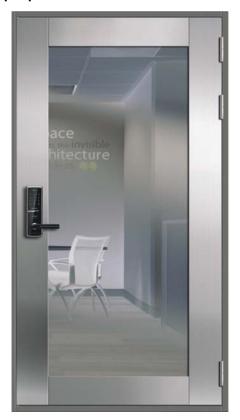

## Glass Fire Door / Automatic Glass Fire Door

We offer an impressive collection of glass fire doors. A glazed door can enhance the look of an interior by allowing extra light into an area which would otherwise be too dark or compromise a view using a solid door. Sometimes, it is vital to have viewing panels to allow observation before opening a door particularly in busy commercial situations as well as in case of fire. The advantage of using glass as part of a fire resisting wall or system is that it alerts people to the fire and can assist rescuers in finding people

GD-905 Frame Pattern : 4 side - Basic 150mm W Standard Size : 1000 W x 2100mm H 1000 W x 2400mm H

A

The same structure as 50mm Entrance Fire Doo rgive weight feeling and it is differentiated from general 40mmT . Fire glass door.

## Printing on Glass ( Back side )

As per customer's request, the design is printed by UV printer on the back side of the glass. The door is made by pair glass ( 5mm t + 6mm space + 5mmt )

## **Fire Rated Glass**

A wireless super heat resistant glass through special heat treatment alerts people to the fire and can assist rescuer in finding people. Further it allows extra light into an area which would be too dark or compromise a view using a solid door.