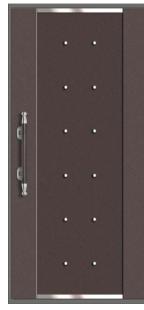

## Typical type of Entrance Fire Door

FD-GL-9976-GH(DO)

FD-BK-9986-RB(SO)

FD-BR-9826-R (Do)

FD-BK-9925-H (SO)

FD-BR-9801-R(SO)

- For the other types, please refer to catalogue book
- The optimized width of stainless steel tile is basically 600mm for single opening door.. 500mm width stainless steel tile can be used upon customer's request.

FD-SV-9915-RB(SO)

Designs of beading, molding, flat printing and color sheet for 40mm Fire Steel Door can be applied to 50mm Entrance fire door specification upon request. But there may be some limitation and confirmation on the availability prior to ordering is requited.