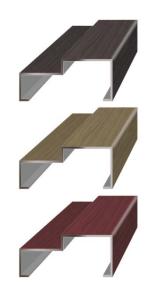

### Wrapping frame

Due to non-welding process, various and fancy colors can be adapted for the harmonization with the exiting colors and patterns of wall.

Harmonization between door and wall can be made through Wrapping Frame Economical compare with existing powder coating.

Various color matches are available.

### Stainless Steel Ornaments gives an variety in your choice.

Various material combinations allow another display effects compare with existing hairline stainless ornaments.

Initials of stainless steel ornaments are expressed, which shall be referred to the order sheet