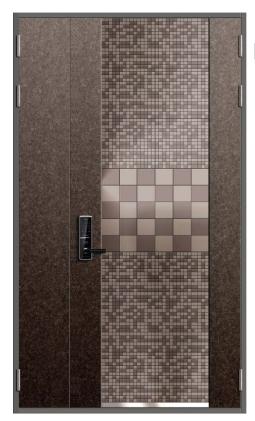

## Entrance Fire Door (Automatic Swing Door)

- Fire door for entrance
- Steel fire door with reinforced functions in Fire rating, Insulating and security
- Special structure gives a splendid and dignified appearance

Standard size ; 1500mm (W) x 2450mm (H)

One touch operation (open / close) through the included devices for Finger Scan and Automatic Swing gives the ultimate convenience. It is also safe to the Children due to imbedded photo sensor (vertical detection)

Battery based automatic swing operator .. [Digital servo controlled motor (90W) mounted]

Open & Close system by Finger Scan

Finger scan and digital door lock setting

Door hinge parts combine strongly when door is closed.

Door is combined to the hole of hinge bar , which strengthen the fire rating function.

Auto seal operates while the door is closed

Auto seals are applied to top and bottom of the door, which prevent wind penetration and strengthen the insulating function.

## **Entrance Fire Door Model No. Identification**

.

# FD - BR - 9926 - TB

FD – Type of Model ; FD stands for "Front Door".

BR - Tile Materials ; 4 colors available, most suitable color is applied based on the colors / materials of the base panel.

9926 – Product model number ; Tile layout identification number. Various models are shown on catalogue page 5 - 11.