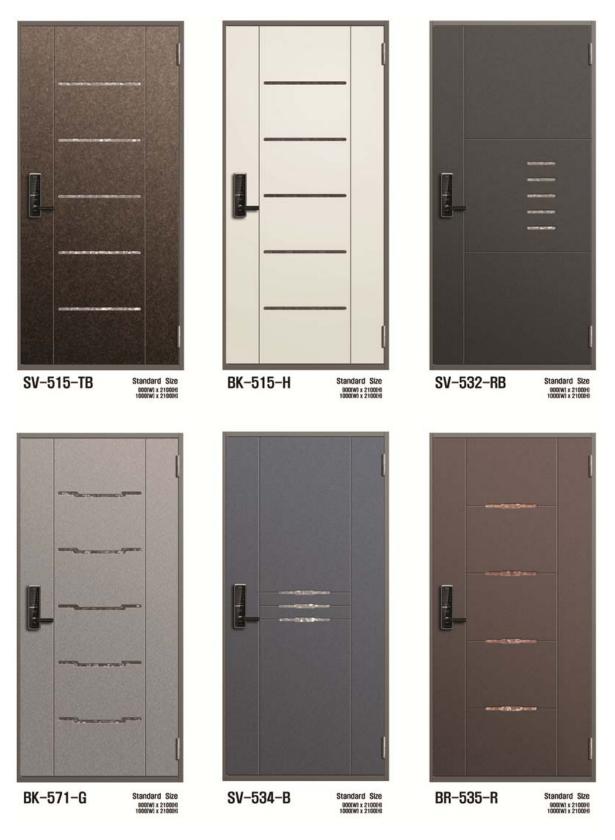

600 Series - 1

SV-634-B

STANDARD SIZE 900(w) × 2100mm(H) 1000(w) × 2100mm(H)

BK-631-H

GL-656-TB

STANDARD SIZE 900(w)×2100mm(H) 1000(w)×2100mm(H)

500 Series 3

Standard Size 900(W) x 2100(H) 1000(W) x 2100(H)

Standard Size 900(W) x 21000H) 1000(W) x 2100(H)

Standard Size 900(W) x 2100(H) 1000(W) x 2100(H)

Standard Size 900(W) x 2100(H) 1000(W) x 2100(H)

300 Series are the printed products with combination of beading