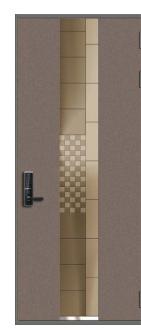

## Typical type of Entrance Fire Door

FD-GL-9976-GH(DO)

FD-BK-9986-RB(SO)

FD-BR-9826-R (Do)

FD-BK-9925-H (SO)

FD-BR-9801-R(SO)

- For the other types, please refer to catalogue book
- The optimized width of stainless steel tile is basically 600mm for single opening door.. 500mm width stainless steel tile can be used upon customer's request.

FD-SV-9915-RB(SO)

Designs of beading, molding, flat printing and color sheet for 40mm Fire Steel Door can be applied to 50mm Entrance fire door specification upon request. But there may be some limitation and confirmation on the availability prior to ordering is requited.