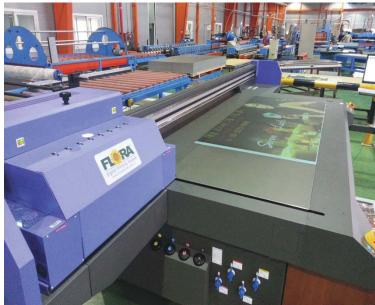

### **UV Printer**

State of the art U/V Flat sheet printer is used for the Kumsung doors which enables the customer ordering patterns, pictures, company logos, etc on the fire doors

U/V Flat sheet printer can print the various patterns /designs on paper, steel Sheets, glass , leather, wood with high definition.

## Example of Fire Doors using UV printer

▲ Applied to Fire Door

▲ Applied to partition

▲ Applied to Glass ( printing on the back )

▲ Folding door

Applied to shops