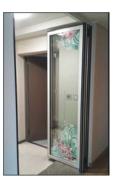

## Entrance Fire Door (Automatic Swing Door)

- Fire door for entrance
- Steel fire door with reinforced functions in Fire rating, Insulating and security
- Special structure gives a splendid and dignified appearance

Standard size ; 1500mm (W) x 2450mm (H)

One touch operation (open / close) through the included devices for Finger Scan and Automatic Swing gives the ultimate convenience. It is also safe to the Children due to imbedded photo sensor (vertical detection)

## Typical type of Entrance Fire Door

FD-GL-9976-GH(DO)

FD-BK-9986-RB(SO)

FD-BR-9826-R (Do)

FD-BK-9925-H (SO)

FD-BR-9801-R(SO)

- For the other types, please refer to catalogue book
- The optimized width of stainless steel tile is basically 600mm for single opening door.. 500mm width stainless steel tile can be used upon customer's request.