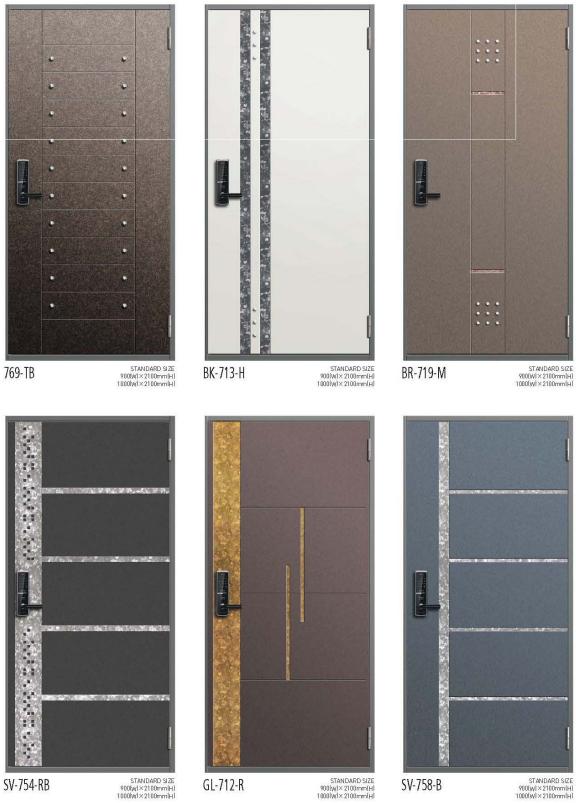

# Typical models of Fire Steel Doors

BR-805-R

STANDARD SIZE 900(W) × 2100mm(H) 1000(W) × 2100mm(H)

STANDARD SIZE 900(W) × 2100mm(H) 1000(W) × 2100mm(H)

STANDARD SIZE 900(w) × 2100mm(H) 1000(w) × 2100mm(H)

```
700 Series - 2
```

GL-717-TB

STANDARD SIZE 900(W) × 2100mm(H) 1000(W) × 2100mm(H)

SV-756-R

STANDARD SIZE 900(W) × 2100mm(H) 1000(W) × 2100mm(H)

STANDARD SIZE 900(W)×2100mm(H) 1000(W)×2100mm(H)

STANDARD SIZE 900(W)×2100mm(H) 1000(W)×2100mm(H)

600 Series - 1

SV-634-B

STANDARD SIZE 900(w) × 2100mm(H) 1000(w) × 2100mm(H)

BK-631-H

GL-656-TB

STANDARD SIZE 900(w)×2100mm(H) 1000(w)×2100mm(H)

500 Series 3

Standard Size 900(W) x 2100(H) 1000(W) x 2100(H)