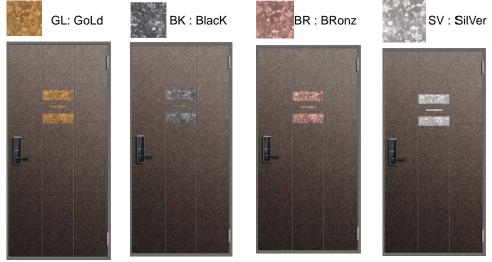

# FD - BR - 9926 - TB

FD – Type of Model ; FD stands for "Front Door".

BR - Tile Materials ; 4 colors available, most suitable color is applied based on the colors / materials of the base panel.

9926 – Product model number ; Tile layout identification number. Various models are shown on catalogue page 5 - 11.

TB - This stands for materials of base panel. Refer to below table.

#### Color Stainless Steel Sheet

SV SilVer

Please refer to the above initials and colors when order is placed.

Basic specification of Entrance Fire Door.

1. Materials and Size

EGI steel sheet of 1.6mm T is used as Door frame and basic size of fire doors are 1300mm W x 2400mm H x 120mm B for asymmetric double door and and 1000mm W x 2400mm H x 120mm B for single door.. 50mm T is applied to the entrance fire door using 7mm T color steel sheet and stainless steel.