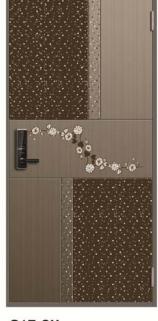

## Typical type of Entrance Fire Door

FD-GL-9976-GH(DO)

FD-BK-9986-RB(SO)

FD-BR-9826-R (Do)

FD-BK-9925-H (SO)

FD-BR-9801-R(SO)

- For the other types, please refer to catalogue book
- The optimized width of stainless steel tile is basically 600mm for single opening door.. 500mm width stainless steel tile can be used upon customer's request.

FD-SV-9915-RB(SO)

Designs of beading, molding, flat printing and color sheet for 40mm Fire Steel Door can be applied to 50mm Entrance fire door specification upon request. But there may be some limitation and confirmation on the availability prior to ordering is requited.