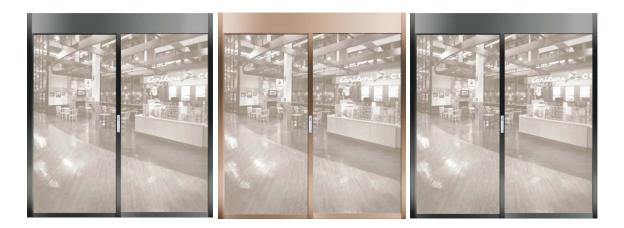

## Application of various colored materials.

Non-welding process allows clean assembly. Color stainless steel, color steel sheet as well as hairline stainless steel can be used.