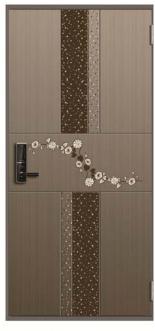

## Typical type of Entrance Fire Door

FD-GL-9976-GH(DO)

FD-BK-9986-RB(SO)

FD-BR-9826-R (Do)

FD-BK-9925-H (SO)

FD-BR-9801-R(SO)

- For the other types, please refer to catalogue book
- The optimized width of stainless steel tile is basically 600mm for single opening door.. 500mm width stainless steel tile can be used upon customer's request.

FD-SV-9915-RB(SO)

Designs of beading, molding, flat printing and color sheet for 40mm Fire Steel Door can be applied to 50mm Entrance fire door specification upon request. But there may be some limitation and confirmation on the availability prior to ordering is requited.