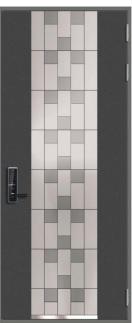

## Entrance Fire Door (Automatic Swing Door)

- Fire door for entrance
- Steel fire door with reinforced functions in Fire rating, Insulating and security
- Special structure gives a splendid and dignified appearance

Standard size ; 1500mm (W) x 2450mm (H)

One touch operation (open / close) through the included devices for Finger Scan and Automatic Swing gives the ultimate convenience. It is also safe to the Children due to imbedded photo sensor (vertical detection)

## Typical type of Entrance Fire Door

FD-GL-9976-GH(DO)

FD-BK-9986-RB(SO)

FD-BR-9826-R (Do)

FD-BK-9925-H (SO)

FD-BR-9801-R(SO)

- For the other types, please refer to catalogue book
- The optimized width of stainless steel tile is basically 600mm for single opening door.. 500mm width stainless steel tile can be used upon customer's request.