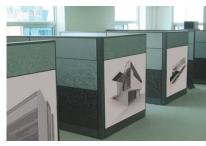

### **UV Printer**

State of the art U/V Flat sheet printer is used for the Kumsung doors which enables the customer ordering patterns, pictures, company logos, etc on the fire doors

U/V Flat sheet printer can print the various patterns /designs on paper, steel Sheets, glass , leather, wood with high definition.

## Example of Fire Doors using UV printer

▲ Applied to Fire Door

▲ Applied to partition

▲ Applied to Glass ( printing on the back )

▲ Folding door

Applied to shops