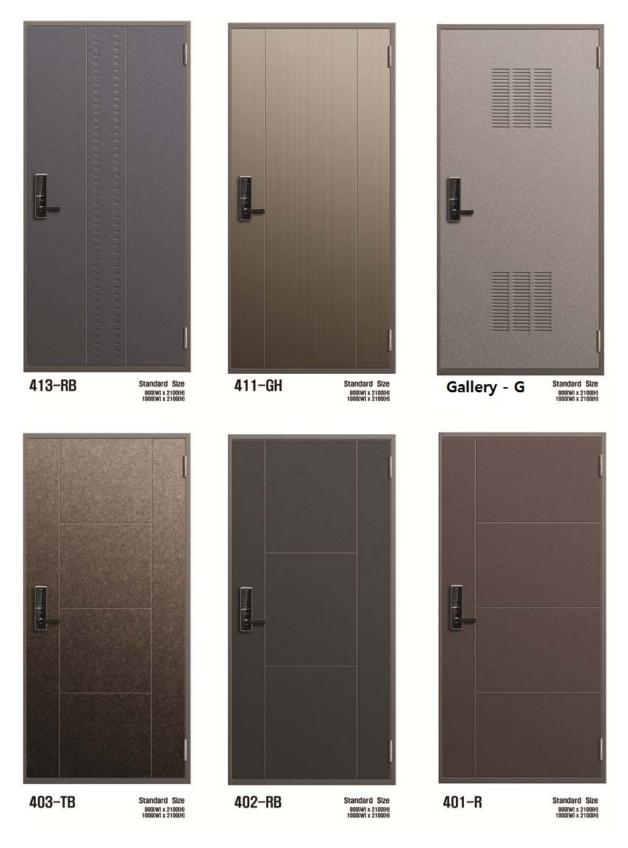

# Typical models of Fire Steel Doors

BR-805-R

STANDARD SIZE 900(W) × 2100mm(H) 1000(W) × 2100mm(H)

STANDARD SIZE 900(W) × 2100mm(H) 1000(W) × 2100mm(H)

STANDARD SIZE 900(w) × 2100mm(H) 1000(w) × 2100mm(H)

```
700 Series - 2
```

GL-717-TB

STANDARD SIZE 900(W) × 2100mm(H) 1000(W) × 2100mm(H)

SV-756-R

STANDARD SIZE 900(W) × 2100mm(H) 1000(W) × 2100mm(H)

STANDARD SIZE 900(W)×2100mm(H) 1000(W)×2100mm(H)

STANDARD SIZE 900(W)×2100mm(H) 1000(W)×2100mm(H)

600 Series - 1

SV-634-B

STANDARD SIZE 900(w) × 2100mm(H) 1000(w) × 2100mm(H)

BK-631-H

GL-656-TB

STANDARD SIZE 900(w)×2100mm(H) 1000(w)×2100mm(H)

500 Series 3

Standard Size 900(W) x 2100(H) 1000(W) x 2100(H)

Standard Size 900(W) x 21000H) 1000(W) x 2100(H)

Standard Size 900(W) x 2100(H) 1000(W) x 2100(H)

Standard Size 900(W) x 2100(H) 1000(W) x 2100(H)

300 Series are the printed products with combination of beading