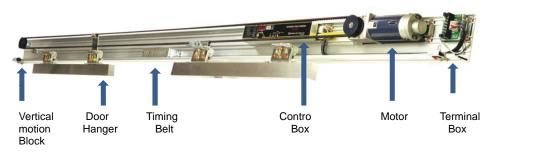

## **Automatic Sliding Door**

- 1. Complementary top-operator allows convenient delivery and receiving as well as shorten the installation time and procedures.
- 2. Double layer of Mohair gaskets are inserted to strengthen the insulating effects and the frame is high beneficial to fire rating.
- 3. At the bottom, auto seals are operated during the door closing /opening. The auto seal prevents the penetration of dusts and outside wind.
- 4. Non-welding assembly allows clean and fast installation . Various choices for the materials ( Color stainless steel, Aluminum sheet, Color steel sheet) are available.

### **Structures and Functions of Operator**

### Remarkable improvement in installation convenience

All operator position settings are possible without limitation and Installation convenience is remarkably improved by imbedding the function of the wireless touch receiver and safety beam into the control box.