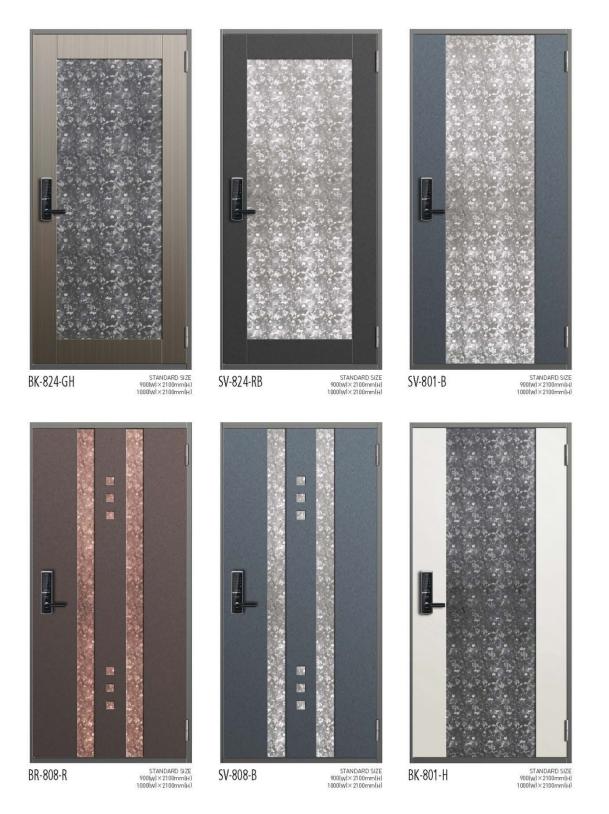

# Typical models of Fire Steel Doors

BR-805-R

STANDARD SIZE 900(W) × 2100mm(H) 1000(W) × 2100mm(H)

STANDARD SIZE 900(W) × 2100mm(H) 1000(W) × 2100mm(H)

STANDARD SIZE 900(w) × 2100mm(H) 1000(w) × 2100mm(H)