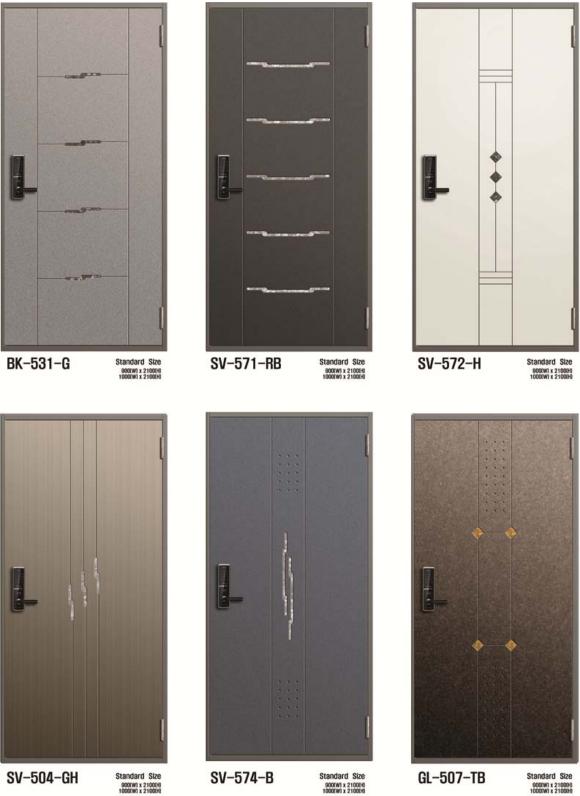

# Typical models of Fire Steel Doors

BR-805-R

STANDARD SIZE 900(W) × 2100mm(H) 1000(W) × 2100mm(H)

STANDARD SIZE 900(W) × 2100mm(H) 1000(W) × 2100mm(H)

STANDARD SIZE 900(w) × 2100mm(H) 1000(w) × 2100mm(H)

```
700 Series - 2
```

GL-717-TB

STANDARD SIZE 900(W) × 2100mm(H) 1000(W) × 2100mm(H)

SV-756-R

STANDARD SIZE 900(W) × 2100mm(H) 1000(W) × 2100mm(H)

STANDARD SIZE 900(W)×2100mm(H) 1000(W)×2100mm(H)

STANDARD SIZE 900(W)×2100mm(H) 1000(W)×2100mm(H)

600 Series - 1

SV-634-B

STANDARD SIZE 900(w) × 2100mm(H) 1000(w) × 2100mm(H)

BK-631-H

GL-656-TB

STANDARD SIZE 900(w)×2100mm(H) 1000(w)×2100mm(H)

500 Series 3

Standard Size 900(W) x 2100(H) 1000(W) x 2100(H)