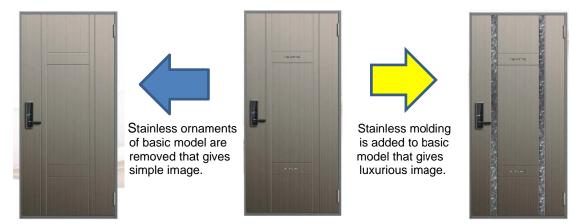

### Stainless Steel Ornaments gives an variety in your choice.

Various material combinations allow another display effects compare with existing hairline stainless ornaments.

Initials of stainless steel ornaments are expressed, which shall be referred to the order sheet