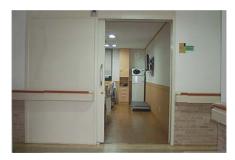

## Sliding Fire Rated Door : Automatic /Semi- automatic

- 1. Simple pneumatic cylinder structure allows control of speed and open/close pressure. Recommendable to the narrow space with frequent usage. Mounted Head operator is complimentary.
- Deep frame and mohair gasket improve the insulating and fire rating as well as silence function.
- 3. Both frame and door are made of steel under nonwelding process

### **Basic Schematic Drawing**

## Semi - Automatic Sliding Door

Semi-Automatic Sliding Door is using special enclosure type hydraulic cylinder and the door can be opened/closed with small force. Accordingly it does not make noise and keep silent

Closing speed can be adjusted. ( Door close direction : Right )

The door will be automatically closed once the door is opened. Easy handling and maintenance

Due to no dead space of sliding door, you can get more space by 10% compared with Swing door.

## Example Construction of Semi-Automatic sliding door.