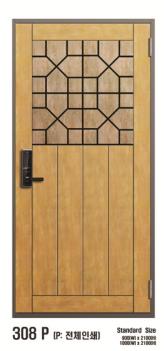

# Typical models of Fire Steel Doors

BR-805-R

STANDARD SIZE 900(W) × 2100mm(H) 1000(W) × 2100mm(H)

STANDARD SIZE 900(W) × 2100mm(H) 1000(W) × 2100mm(H)

STANDARD SIZE 900(w) × 2100mm(H) 1000(w) × 2100mm(H)

```
700 Series - 2
```

GL-717-TB

STANDARD SIZE 900(W) × 2100mm(H) 1000(W) × 2100mm(H)

SV-756-R

STANDARD SIZE 900(W) × 2100mm(H) 1000(W) × 2100mm(H)

STANDARD SIZE 900(W)×2100mm(H) 1000(W)×2100mm(H)

STANDARD SIZE 900(W)×2100mm(H) 1000(W)×2100mm(H)

600 Series - 1

SV-634-B

STANDARD SIZE 900(w) × 2100mm(H) 1000(w) × 2100mm(H)

BK-631-H

GL-656-TB

STANDARD SIZE 900(w)×2100mm(H) 1000(w)×2100mm(H)

500 Series 3

Standard Size 900(W) x 2100(H) 1000(W) x 2100(H)

Standard Size 900(W) x 21000H) 1000(W) x 2100(H)

Standard Size 900(W) x 2100(H) 1000(W) x 2100(H)

Standard Size 900(W) x 2100(H) 1000(W) x 2100(H)

300 Series are the printed products with combination of beading