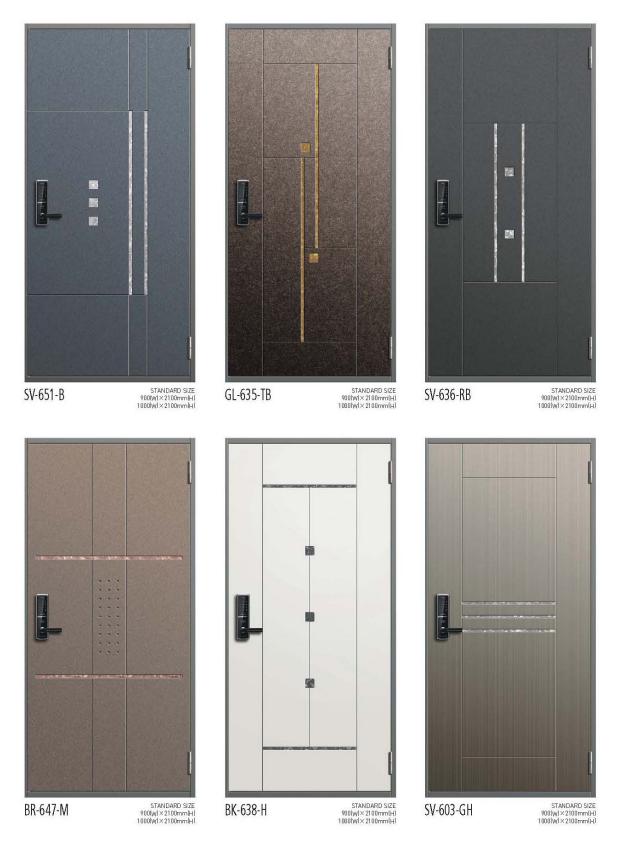

# Typical models of Fire Steel Doors

BR-805-R

STANDARD SIZE 900(W) × 2100mm(H) 1000(W) × 2100mm(H)

STANDARD SIZE 900(W) × 2100mm(H) 1000(W) × 2100mm(H)

STANDARD SIZE 900(w) × 2100mm(H) 1000(w) × 2100mm(H)

```
700 Series - 2
```

GL-717-TB

STANDARD SIZE 900(W) × 2100mm(H) 1000(W) × 2100mm(H)

SV-756-R

STANDARD SIZE 900(W) × 2100mm(H) 1000(W) × 2100mm(H)

STANDARD SIZE 900(W)×2100mm(H) 1000(W)×2100mm(H)

STANDARD SIZE 900(W)×2100mm(H) 1000(W)×2100mm(H)