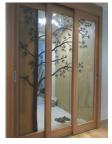

## Entrance Fire Door (Automatic Swing Door)

- Fire door for entrance
- Steel fire door with reinforced functions in Fire rating, Insulating and security
- Special structure gives a splendid and dignified appearance

Standard size ; 1500mm (W) x 2450mm (H)

One touch operation (open / close) through the included devices for Finger Scan and Automatic Swing gives the ultimate convenience. It is also safe to the Children due to imbedded photo sensor (vertical detection)