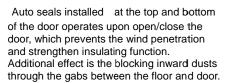

Door is combined to the hole of hinge bar , which strengthen the fire rating function.

Auto seal operates while the door is closed

Auto seals are applied to top and bottom of the door, which prevent wind penetration and strengthen the insulating function.