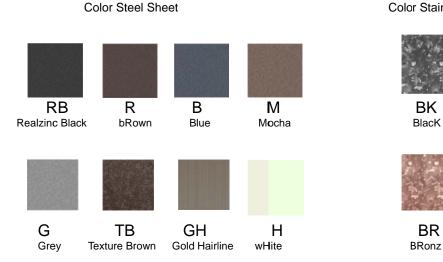

TB - This stands for materials of base panel. Refer to below table.

#### Color Stainless Steel Sheet

SV SilVer

Please refer to the above initials and colors when order is placed.

Basic specification of Entrance Fire Door.

1. Materials and Size

EGI steel sheet of 1.6mm T is used as Door frame and basic size of fire doors are 1300mm W x 2400mm H x 120mm B for asymmetric double door and and 1000mm W x 2400mm H x 120mm B for single door.. 50mm T is applied to the entrance fire door using 7mm T color steel sheet and stainless steel.