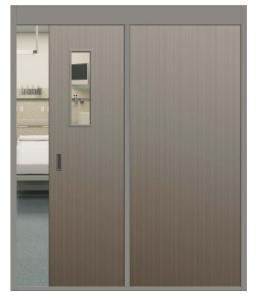

# Soundproof Door

SP-973-TB (Double Open ) Standard Size : 1800(W) x2100mm(H)

Kumsung Soundproof doors are manufactured with the same specification of 50mm Entrance fire door and offer simple design with excellent durability.

Typical Pattern: (intaglio engraving+botton)

Typical types of Soundproof door

SP -973RB

SP-974-G

SP-972 – R