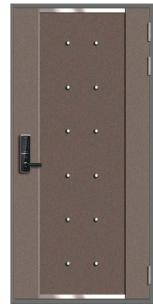

## **Fire Steel Door**

### New Type Frame + Door

This Frame+Door structure is inherent to Kumsung door and gives a neat and simple feeling. Security function is strengthened compare with existing system.

#### -Features and benefits

- 1) Tongue and groove type combination of Door and Frame strengthen the security function
- 2) Windbreak part is flat which makes easy stacking and delivery
- 3) Frame is made of 1.6t packing bar and Pivot hinge is basic specification.

Standard size : 900(w) x 2100mm (H) 1000(w) x 2100mm (H)