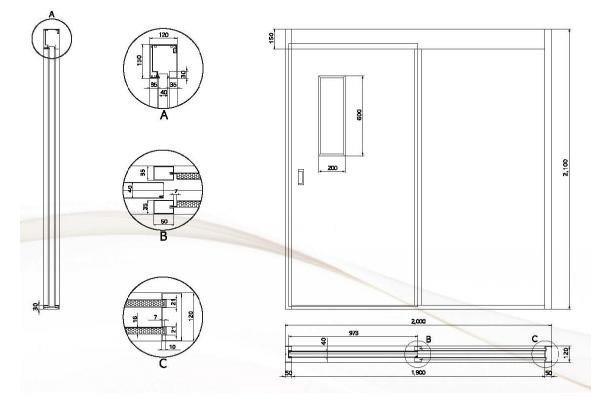

## **Automatic Sliding Door**

- 1. Complementary top-operator allows convenient delivery and receiving as well as shorten the installation time and procedures.
- 2. Double layer of Mohair gaskets are inserted to strengthen the insulating effects and the frame is high beneficial to fire rating.
- 3. At the bottom, auto seals are operated during the door closing /opening. The auto seal prevents the penetration of dusts and outside wind.
- 4. Non-welding assembly allows clean and fast installation . Various choices for the materials ( Color stainless steel, Aluminum sheet, Color steel sheet) are available.

### Example of construction - Automatic Sliding Door;

## **Basic drawings – Automatic Sliding Door**

Single door and Double door are basic structure. Detailed dimensions are available upon request.

### Application drawing

## Application of various colored materials.

Non-welding process allows clean assembly. Color stainless steel, color steel sheet as well as hairline stainless steel can be used.

### **Structures and Functions of Operator**