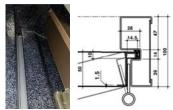

4. Entrance Fire Door (European Mode) Details

- Doorcheck reinforcement
- ( 300 x 150 x 0.8T)
- 2. Frame steel ;1.6T (1300 x 2400 x 120)
- 3. Spare key reinforcement (150 x 180 x 0.8T)
- channel reinforcement
- (115 x 120 x 40)
- 5. Door ; steel 0.7T
- (932 x 2330 x 40 )
- 6. Horse hoot reinforcement (150 x 150 x 0.8T)
- 7. Honey comb core
- 8. Flag hinge