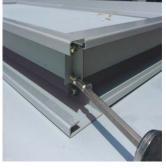

Comparison with welding And direct coupling

Bars & tools before assembly

Direct coupling bolt connection 25-30 ea piece bolts are used for 4 sides of frame.