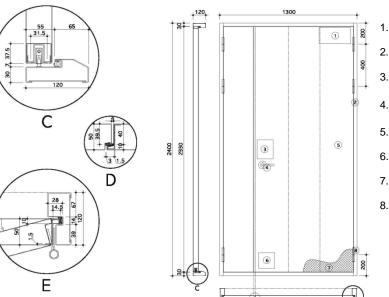

## **Entrance Fire Door Model No. Identification**

.

# FD - BR - 9926 - TB

FD – Type of Model ; FD stands for "Front Door".

BR - Tile Materials ; 4 colors available, most suitable color is applied based on the colors / materials of the base panel.

9926 – Product model number ; Tile layout identification number. Various models are shown on catalogue page 5 - 11.

TB - This stands for materials of base panel. Refer to below table.

4. Entrance Fire Door (European Mode) Details

- Doorcheck reinforcement
- ( 300 x 150 x 0.8T)
- 2. Frame steel ;1.6T (1300 x 2400 x 120)
- 3. Spare key reinforcement (150 x 180 x 0.8T)
- channel reinforcement
- (115 x 120 x 40)
- 5. Door ; steel 0.7T
- (932 x 2330 x 40 )
- 6. Horse hoot reinforcement (150 x 150 x 0.8T)
- 7. Honey comb core
- 8. Flag hinge