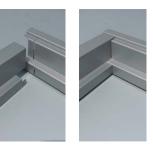

### Non-welding processed Frame

Combining by welding is upgraded by direct coupling with bolt, which gives neat finish appearance and allows simple and clean assembly with the painted color steel/ stainless steel bars,.

Comparison with welding And direct coupling

Bars & tools before assembly

Direct coupling bolt connection 25-30 ea piece bolts are used for 4 sides of frame.