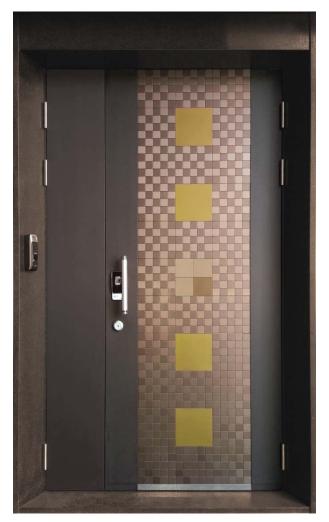

## Entrance Fire Door (Automatic Swing Door)

- Fire door for entrance
- Steel fire door with reinforced functions in Fire rating, Insulating and security
- Special structure gives a splendid and dignified appearance

Standard size ; 1500mm (W) x 2450mm (H)

One touch operation (open / close) through the included devices for Finger Scan and Automatic Swing gives the ultimate convenience. It is also safe to the Children due to imbedded photo sensor (vertical detection)

Battery based automatic swing operator .. [Digital servo controlled motor (90W) mounted]

Open & Close system by Finger Scan

Finger scan and digital door lock setting

Door hinge parts combine strongly when door is closed.

Door is combined to the hole of hinge bar , which strengthen the fire rating function.

Auto seal operates while the door is closed

Auto seals are applied to top and bottom of the door, which prevent wind penetration and strengthen the insulating function.