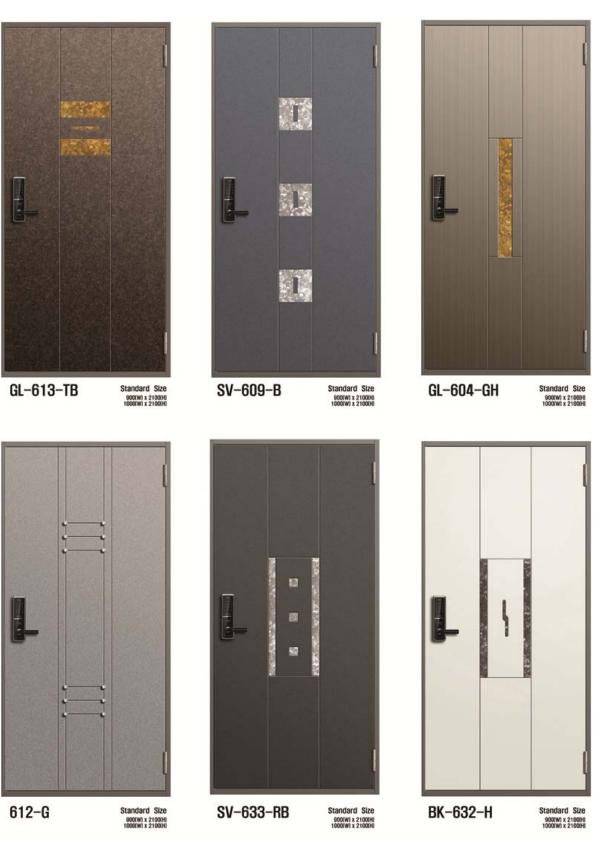

# Typical models of Fire Steel Doors

BR-805-R

STANDARD SIZE 900(W) × 2100mm(H) 1000(W) × 2100mm(H)

STANDARD SIZE 900(W) × 2100mm(H) 1000(W) × 2100mm(H)

STANDARD SIZE 900(w) × 2100mm(H) 1000(w) × 2100mm(H)

```
700 Series - 2
```

GL-717-TB

STANDARD SIZE 900(W) × 2100mm(H) 1000(W) × 2100mm(H)

SV-756-R

STANDARD SIZE 900(W) × 2100mm(H) 1000(W) × 2100mm(H)

STANDARD SIZE 900(W)×2100mm(H) 1000(W)×2100mm(H)

STANDARD SIZE 900(W)×2100mm(H) 1000(W)×2100mm(H)

600 Series - 1

SV-634-B

STANDARD SIZE 900(w) × 2100mm(H) 1000(w) × 2100mm(H)

BK-631-H

GL-656-TB

STANDARD SIZE 900(w)×2100mm(H) 1000(w)×2100mm(H)

500 Series 3

Standard Size 900(W) x 2100(H) 1000(W) x 2100(H)