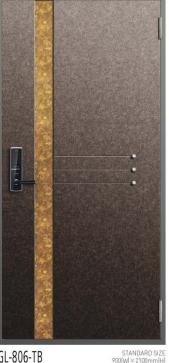

# Typical models of Fire Steel Doors

BR-805-R

STANDARD SIZE 900(W) × 2100mm(H) 1000(W) × 2100mm(H)

STANDARD SIZE 900(W) × 2100mm(H) 1000(W) × 2100mm(H)

STANDARD SIZE 900(w) × 2100mm(H) 1000(w) × 2100mm(H)

```
700 Series - 2
```

GL-717-TB

STANDARD SIZE 900(W) × 2100mm(H) 1000(W) × 2100mm(H)

SV-756-R

STANDARD SIZE 900(W) × 2100mm(H) 1000(W) × 2100mm(H)

STANDARD SIZE 900(W)×2100mm(H) 1000(W)×2100mm(H)

STANDARD SIZE 900(W)×2100mm(H) 1000(W)×2100mm(H)