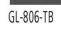

# Typical models of Fire Steel Doors

BR-805-R

STANDARD SIZE 900(W) × 2100mm(H) 1000(W) × 2100mm(H)

STANDARD SIZE 900(W) × 2100mm(H) 1000(W) × 2100mm(H)

STANDARD SIZE 900(w) × 2100mm(H) 1000(w) × 2100mm(H)

```
700 Series - 2
```

GL-717-TB

STANDARD SIZE 900(W) × 2100mm(H) 1000(W) × 2100mm(H)

SV-756-R

STANDARD SIZE 900(W) × 2100mm(H) 1000(W) × 2100mm(H)

STANDARD SIZE 900(W)×2100mm(H) 1000(W)×2100mm(H)

STANDARD SIZE 900(W)×2100mm(H) 1000(W)×2100mm(H)

600 Series - 1

SV-634-B

STANDARD SIZE 900(w) × 2100mm(H) 1000(w) × 2100mm(H)

BK-631-H

GL-656-TB

STANDARD SIZE 900(w)×2100mm(H) 1000(w)×2100mm(H)

500 Series 3

Standard Size 900(W) x 2100(H) 1000(W) x 2100(H)