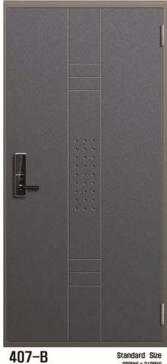

# Typical models of Fire Steel Doors

BR-805-R

STANDARD SIZE 900(W) × 2100mm(H) 1000(W) × 2100mm(H)

STANDARD SIZE 900(W) × 2100mm(H) 1000(W) × 2100mm(H)

STANDARD SIZE 900(w) × 2100mm(H) 1000(w) × 2100mm(H)

```
700 Series - 2
```

GL-717-TB

STANDARD SIZE 900(W) × 2100mm(H) 1000(W) × 2100mm(H)

SV-756-R

STANDARD SIZE 900(W) × 2100mm(H) 1000(W) × 2100mm(H)

STANDARD SIZE 900(W)×2100mm(H) 1000(W)×2100mm(H)

STANDARD SIZE 900(W)×2100mm(H) 1000(W)×2100mm(H)

600 Series - 1

SV-634-B

STANDARD SIZE 900(w) × 2100mm(H) 1000(w) × 2100mm(H)

BK-631-H

GL-656-TB

STANDARD SIZE 900(w)×2100mm(H) 1000(w)×2100mm(H)

500 Series 3

Standard Size 900(W) x 2100(H) 1000(W) x 2100(H)