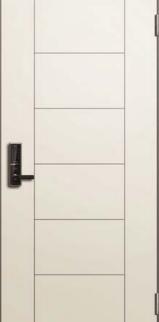

Standard Size 900(W) x 21000H) 1000(W) x 2100(H)

Standard Size 900(W) x 2100(H) 1000(W) x 2100(H)

Standard Size 900(W) x 2100(H) 1000(W) x 2100(H)

300 Series are the printed products with combination of beading

327 M

325 M

317 GH

319 GH

304 GH

305 R

306 H

303 B

200 Series

215 G

212 H

223 RB

211 H

Clients' Design

Designs are supplied by Clients

Standard Size 900(W) x 21000H) 1000(W) x 21000H)