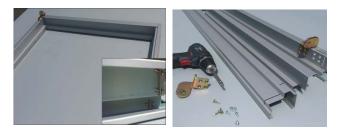

### Non-welding processed Frame

Combining by welding is upgraded by direct coupling with bolt, which gives neat finish appearance and allows simple and clean assembly with the painted color steel/ stainless steel bars,.

Comparison with welding And direct coupling

Bars & tools before assembly

Direct coupling bolt connection 25-30 ea piece bolts are used for 4 sides of frame.