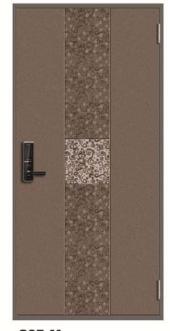

# Typical models of Fire Steel Doors

BR-805-R

STANDARD SIZE 900(W) × 2100mm(H) 1000(W) × 2100mm(H)

STANDARD SIZE 900(W) × 2100mm(H) 1000(W) × 2100mm(H)

STANDARD SIZE 900(w) × 2100mm(H) 1000(w) × 2100mm(H)

```
700 Series - 2
```

GL-717-TB

STANDARD SIZE 900(W) × 2100mm(H) 1000(W) × 2100mm(H)

SV-756-R

STANDARD SIZE 900(W) × 2100mm(H) 1000(W) × 2100mm(H)

STANDARD SIZE 900(W)×2100mm(H) 1000(W)×2100mm(H)

STANDARD SIZE 900(W)×2100mm(H) 1000(W)×2100mm(H)

600 Series - 1

SV-634-B

STANDARD SIZE 900(w) × 2100mm(H) 1000(w) × 2100mm(H)

BK-631-H

GL-656-TB

STANDARD SIZE 900(w)×2100mm(H) 1000(w)×2100mm(H)

500 Series 3

Standard Size 900(W) x 2100(H) 1000(W) x 2100(H)

Standard Size 900(W) x 21000H) 1000(W) x 2100(H)

Standard Size 900(W) x 2100(H) 1000(W) x 2100(H)

Standard Size 900(W) x 2100(H) 1000(W) x 2100(H)

300 Series are the printed products with combination of beading