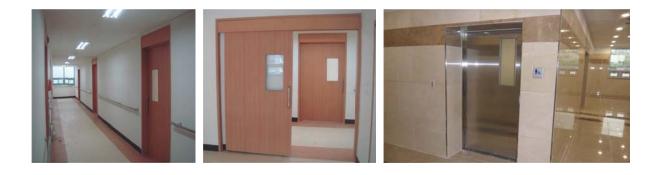

## **Automatic Sliding Door**

- 1. Complementary top-operator allows convenient delivery and receiving as well as shorten the installation time and procedures.
- 2. Double layer of Mohair gaskets are inserted to strengthen the insulating effects and the frame is high beneficial to fire rating.
- 3. At the bottom, auto seals are operated during the door closing /opening. The auto seal prevents the penetration of dusts and outside wind.
- 4. Non-welding assembly allows clean and fast installation . Various choices for the materials ( Color stainless steel, Aluminum sheet, Color steel sheet) are available.

## Sliding Fire Rated Door : Automatic /Semi- automatic

- 1. Simple pneumatic cylinder structure allows control of speed and open/close pressure. Recommendable to the narrow space with frequent usage. Mounted Head operator is complimentary.
- Deep frame and mohair gasket improve the insulating and fire rating as well as silence function.
- 3. Both frame and door are made of steel under nonwelding process

## Semi - Automatic Sliding Door

Semi-Automatic Sliding Door is using special enclosure type hydraulic cylinder and the door can be opened/closed with small force. Accordingly it does not make noise and keep silent