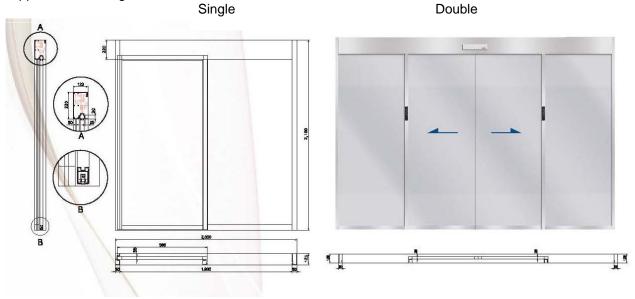

## **Basic drawings – Automatic Sliding Door**

Single door and Double door are basic structure. Detailed dimensions are available upon request.