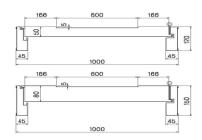

#### Color Stainless Steel Sheet

SV SilVer

Please refer to the above initials and colors when order is placed.

Basic specification of Entrance Fire Door.

1. Materials and Size

EGI steel sheet of 1.6mm T is used as Door frame and basic size of fire doors are 1300mm W x 2400mm H x 120mm B for asymmetric double door and and 1000mm W x 2400mm H x 120mm B for single door.. 50mm T is applied to the entrance fire door using 7mm T color steel sheet and stainless steel.

3. Basic specification & Options

Optimized size for the "Kumsung" fire door Double opening – 1300 mm x 2400mm Single opening – 1000mm x 2400mm Special gasket for fire door is applied. Auto-Seal operating upon close /open door. Complementary 3 Flag Hinges are applied.

4. Entrance Fire Door (European Mode) Details

- Doorcheck reinforcement
- ( 300 x 150 x 0.8T)
- 2. Frame steel ;1.6T (1300 x 2400 x 120)
- 3. Spare key reinforcement (150 x 180 x 0.8T)
- channel reinforcement
- (115 x 120 x 40)
- 5. Door ; steel 0.7T
- (932 x 2330 x 40 )
- 6. Horse hoot reinforcement (150 x 150 x 0.8T)
- 7. Honey comb core
- 8. Flag hinge