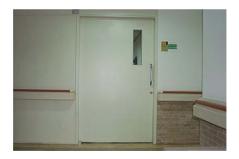

## Entrance Fire Door (Automatic Swing Door)

- Fire door for entrance
- Steel fire door with reinforced functions in Fire rating, Insulating and security
- Special structure gives a splendid and dignified appearance

Standard size ; 1500mm (W) x 2450mm (H)

One touch operation (open / close) through the included devices for Finger Scan and Automatic Swing gives the ultimate convenience. It is also safe to the Children due to imbedded photo sensor (vertical detection)

Battery based automatic swing operator .. [Digital servo controlled motor (90W) mounted]

Open & Close system by Finger Scan

Finger scan and digital door lock setting

Door hinge parts combine strongly when door is closed.

Door is combined to the hole of hinge bar , which strengthen the fire rating function.

Auto seal operates while the door is closed

Auto seals are applied to top and bottom of the door, which prevent wind penetration and strengthen the insulating function.