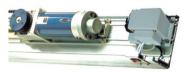

## **Automatic Sliding Door**

- 1. Complementary top-operator allows convenient delivery and receiving as well as shorten the installation time and procedures.
- 2. Double layer of Mohair gaskets are inserted to strengthen the insulating effects and the frame is high beneficial to fire rating.
- 3. At the bottom, auto seals are operated during the door closing /opening. The auto seal prevents the penetration of dusts and outside wind.
- 4. Non-welding assembly allows clean and fast installation . Various choices for the materials ( Color stainless steel, Aluminum sheet, Color steel sheet) are available.

### Example of construction - Automatic Sliding Door;