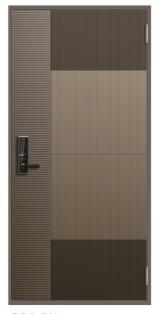

## Entrance Fire Door (Automatic Swing Door)

- Fire door for entrance
- Steel fire door with reinforced functions in Fire rating, Insulating and security
- Special structure gives a splendid and dignified appearance

Standard size ; 1500mm (W) x 2450mm (H)

One touch operation (open / close) through the included devices for Finger Scan and Automatic Swing gives the ultimate convenience. It is also safe to the Children due to imbedded photo sensor (vertical detection)

Battery based automatic swing operator .. [Digital servo controlled motor (90W) mounted]

Open & Close system by Finger Scan

Finger scan and digital door lock setting

Door hinge parts combine strongly when door is closed.

Door is combined to the hole of hinge bar , which strengthen the fire rating function.

Auto seal operates while the door is closed

Auto seals are applied to top and bottom of the door, which prevent wind penetration and strengthen the insulating function.