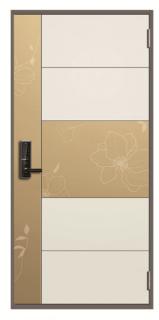

## Typical type of Entrance Fire Door

FD-GL-9976-GH(DO)

FD-BK-9986-RB(SO)

FD-BR-9826-R (Do)

FD-BK-9925-H (SO)

FD-BR-9801-R(SO)

- For the other types, please refer to catalogue book
- The optimized width of stainless steel tile is basically 600mm for single opening door.. 500mm width stainless steel tile can be used upon customer's request.

FD-SV-9915-RB(SO)

Designs of beading, molding, flat printing and color sheet for 40mm Fire Steel Door can be applied to 50mm Entrance fire door specification upon request. But there may be some limitation and confirmation on the availability prior to ordering is requited.

You can get more choice through combining the below design and Model No.

Examples of Entrance Fire Door manufactured from General Fire Door . BK-641 – H (General Fire Door )  $\rightarrow$  FD-BK-641-H (Entrance Fire Door )