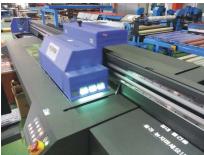

### **UV Printer**

State of the art U/V Flat sheet printer is used for the Kumsung doors which enables the customer ordering patterns, pictures, company logos, etc on the fire doors

U/V Flat sheet printer can print the various patterns /designs on paper, steel Sheets, glass , leather, wood with high definition.

## Example of Fire Doors using UV printer

▲ Applied to Fire Door

▲ Applied to partition

▲ Applied to Glass ( printing on the back )

▲ Folding door

Applied to shops