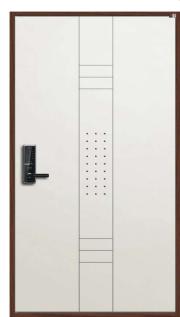

## Entrance Fire Door (Automatic Swing Door)

- Fire door for entrance
- Steel fire door with reinforced functions in Fire rating, Insulating and security
- Special structure gives a splendid and dignified appearance

Standard size ; 1500mm (W) x 2450mm (H)

One touch operation (open / close) through the included devices for Finger Scan and Automatic Swing gives the ultimate convenience. It is also safe to the Children due to imbedded photo sensor (vertical detection)

Battery based automatic swing operator .. [Digital servo controlled motor (90W) mounted]

Open & Close system by Finger Scan

Finger scan and digital door lock setting

Door hinge parts combine strongly when door is closed.

Door is combined to the hole of hinge bar , which strengthen the fire rating function.

Auto seal operates while the door is closed

Auto seals are applied to top and bottom of the door, which prevent wind penetration and strengthen the insulating function.