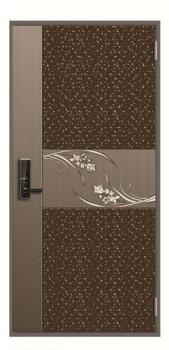

## Entrance Fire Door (Automatic Swing Door)

- Fire door for entrance
- Steel fire door with reinforced functions in Fire rating, Insulating and security
- Special structure gives a splendid and dignified appearance

Standard size ; 1500mm (W) x 2450mm (H)

One touch operation (open / close) through the included devices for Finger Scan and Automatic Swing gives the ultimate convenience. It is also safe to the Children due to imbedded photo sensor (vertical detection)

Battery based automatic swing operator .. [Digital servo controlled motor (90W) mounted]

Open & Close system by Finger Scan

Finger scan and digital door lock setting

Door hinge parts combine strongly when door is closed.

Door is combined to the hole of hinge bar , which strengthen the fire rating function.

Auto seal operates while the door is closed

Auto seals are applied to top and bottom of the door, which prevent wind penetration and strengthen the insulating function.