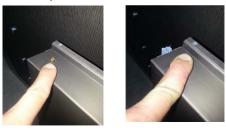

Standard size ; 1500mm (W) x 2450mm (H)

One touch operation (open / close) through the included devices for Finger Scan and Automatic Swing gives the ultimate convenience. It is also safe to the Children due to imbedded photo sensor (vertical detection)

Battery based automatic swing operator .. [Digital servo controlled motor (90W) mounted]

Open & Close system by Finger Scan

Finger scan and digital door lock setting

Door hinge parts combine strongly when door is closed.