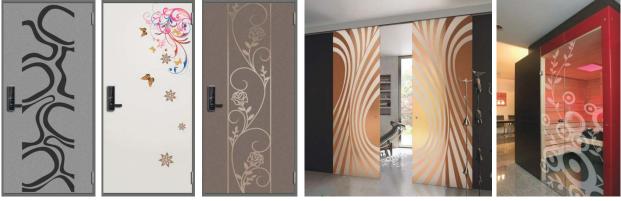

### **UV Printer**

State of the art U/V Flat sheet printer is used for the Kumsung doors which enables the customer ordering patterns, pictures, company logos, etc on the fire doors

U/V Flat sheet printer can print the various patterns /designs on paper, steel Sheets, glass , leather, wood with high definition.

## Example of Fire Doors using UV printer

▲ Applied to Fire Door

▲ Applied to partition

▲ Applied to Glass ( printing on the back )

▲ Folding door

Applied to shops