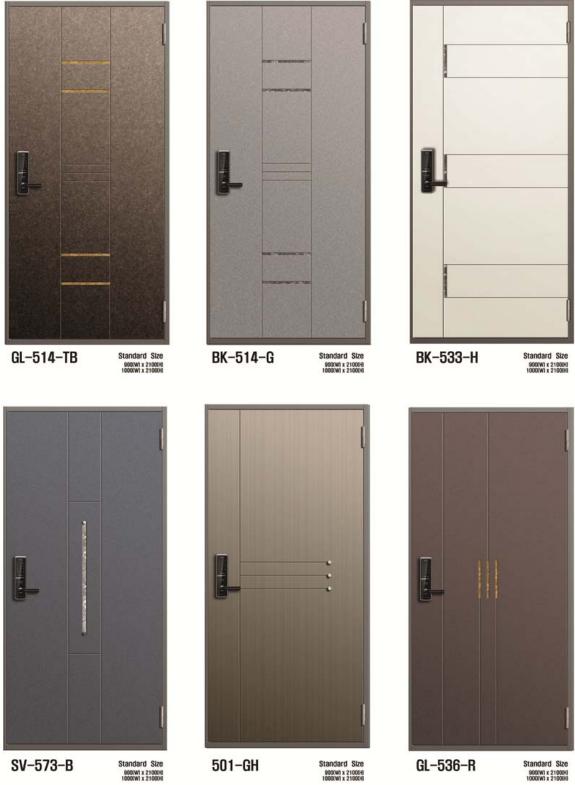

# Typical models of Fire Steel Doors

BR-805-R

STANDARD SIZE 900(W) × 2100mm(H) 1000(W) × 2100mm(H)

STANDARD SIZE 900(W) × 2100mm(H) 1000(W) × 2100mm(H)

STANDARD SIZE 900(w) × 2100mm(H) 1000(w) × 2100mm(H)

```
700 Series - 2
```

GL-717-TB

STANDARD SIZE 900(W) × 2100mm(H) 1000(W) × 2100mm(H)

SV-756-R

STANDARD SIZE 900(W) × 2100mm(H) 1000(W) × 2100mm(H)

STANDARD SIZE 900(W)×2100mm(H) 1000(W)×2100mm(H)

STANDARD SIZE 900(W)×2100mm(H) 1000(W)×2100mm(H)

600 Series - 1

SV-634-B

STANDARD SIZE 900(w) × 2100mm(H) 1000(w) × 2100mm(H)

BK-631-H

GL-656-TB

STANDARD SIZE 900(w)×2100mm(H) 1000(w)×2100mm(H)

500 Series 3

Standard Size 900(W) x 2100(H) 1000(W) x 2100(H)