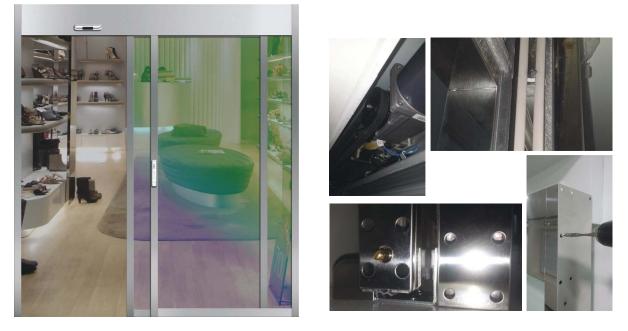

## **Automatic Sliding Door**

- 1. Complementary top-operator allows convenient delivery and receiving as well as shorten the installation time and procedures.
- 2. Double layer of Mohair gaskets are inserted to strengthen the insulating effects and the frame is high beneficial to fire rating.
- 3. At the bottom, auto seals are operated during the door closing /opening. The auto seal prevents the penetration of dusts and outside wind.
- 4. Non-welding assembly allows clean and fast installation . Various choices for the materials ( Color stainless steel, Aluminum sheet, Color steel sheet) are available.

### Example of construction - Automatic Sliding Door;

## Sliding Fire Rated Door : Automatic /Semi- automatic

- 1. Simple pneumatic cylinder structure allows control of speed and open/close pressure. Recommendable to the narrow space with frequent usage. Mounted Head operator is complimentary.
- Deep frame and mohair gasket improve the insulating and fire rating as well as silence function.
- 3. Both frame and door are made of steel under nonwelding process