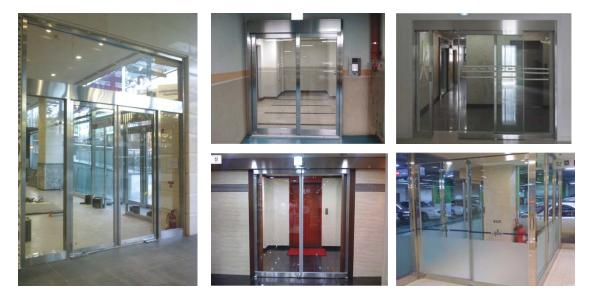

## **Automatic Sliding Door**

- 1. Complementary top-operator allows convenient delivery and receiving as well as shorten the installation time and procedures.
- 2. Double layer of Mohair gaskets are inserted to strengthen the insulating effects and the frame is high beneficial to fire rating.
- 3. At the bottom, auto seals are operated during the door closing /opening. The auto seal prevents the penetration of dusts and outside wind.
- 4. Non-welding assembly allows clean and fast installation . Various choices for the materials ( Color stainless steel, Aluminum sheet, Color steel sheet) are available.

### Example of construction - Automatic Sliding Door;

### Application drawing