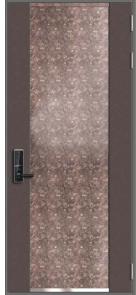

# Soundproof Door

SP-973-TB (Double Open ) Standard Size : 1800(W) x2100mm(H)

Kumsung Soundproof doors are manufactured with the same specification of 50mm Entrance fire door and offer simple design with excellent durability.

Typical Pattern: (intaglio engraving+botton)

Typical types of Soundproof door

SP -973RB

SP-974-G

SP-972 – R