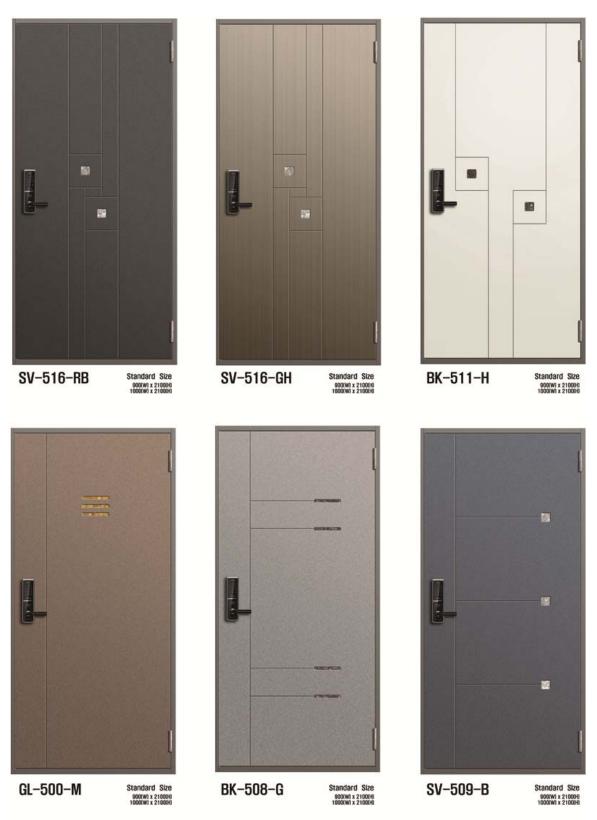

600 Series - 1

SV-634-B

STANDARD SIZE 900(w) × 2100mm(H) 1000(w) × 2100mm(H)

BK-631-H

GL-656-TB

STANDARD SIZE 900(w)×2100mm(H) 1000(w)×2100mm(H)

500 Series 3

Standard Size 900(W) x 2100(H) 1000(W) x 2100(H)

Standard Size 900(W) x 21000H) 1000(W) x 2100(H)

Standard Size 900(W) x 2100(H) 1000(W) x 2100(H)

Standard Size 900(W) x 2100(H) 1000(W) x 2100(H)

300 Series are the printed products with combination of beading