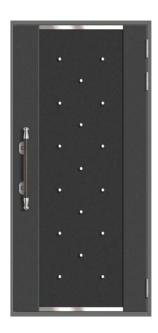

## Typical type of Entrance Fire Door

FD-GL-9976-GH(DO)

FD-BK-9986-RB(SO)

FD-BR-9826-R (Do)

FD-BK-9925-H (SO)

FD-BR-9801-R(SO)

- For the other types, please refer to catalogue book
- The optimized width of stainless steel tile is basically 600mm for single opening door.. 500mm width stainless steel tile can be used upon customer's request.

FD-SV-9915-RB(SO)

Designs of beading, molding, flat printing and color sheet for 40mm Fire Steel Door can be applied to 50mm Entrance fire door specification upon request. But there may be some limitation and confirmation on the availability prior to ordering is requited.