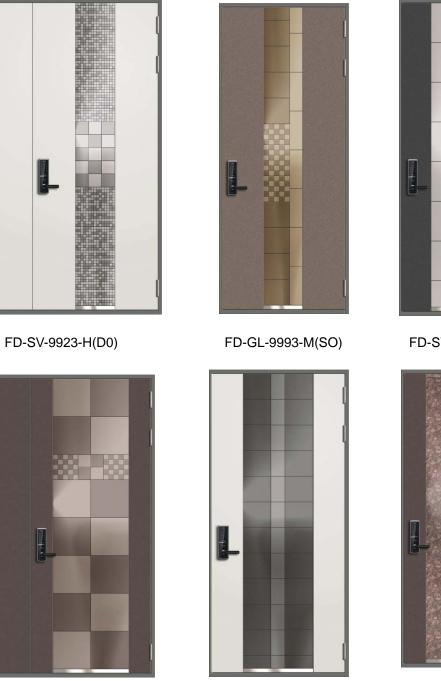

## Typical type of Entrance Fire Door

FD-GL-9976-GH(DO)

FD-BK-9986-RB(SO)

FD-BR-9826-R (Do)

FD-BK-9925-H (SO)

FD-BR-9801-R(SO)

- For the other types, please refer to catalogue book
- The optimized width of stainless steel tile is basically 600mm for single opening door.. 500mm width stainless steel tile can be used upon customer's request.

FD-SV-9915-RB(SO)

Designs of beading, molding, flat printing and color sheet for 40mm Fire Steel Door can be applied to 50mm Entrance fire door specification upon request. But there may be some limitation and confirmation on the availability prior to ordering is requited.