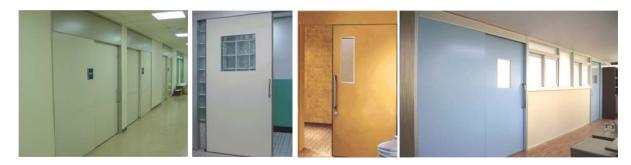

## **Product Range**

- Entrance Fire Door \_
- Soundproof Door -
- Glass Fire Door / Automatic Glass Fire Door -
- Automatic / Semi automatic Sliding Door \_
- Fire Steel Door -

## Entrance Fire Door (Automatic Swing Door)

- Fire door for entrance
- Steel fire door with reinforced functions in Fire rating, Insulating and security
- Special structure gives a splendid and dignified appearance

# Soundproof Door

SP-973-TB (Double Open ) Standard Size : 1800(W) x2100mm(H)

Kumsung Soundproof doors are manufactured with the same specification of 50mm Entrance fire door and offer simple design with excellent durability.

## Glass Fire Door / Automatic Glass Fire Door

We offer an impressive collection of glass fire doors. A glazed door can enhance the look of an interior by allowing extra light into an area which would otherwise be too dark or compromise a view using a solid door. Sometimes, it is vital to have viewing panels to allow observation before opening a door particularly in busy commercial situations as well as in case of fire. The advantage of using glass as part of a fire resisting wall or system is that it alerts people to the fire and can assist rescuers in finding people