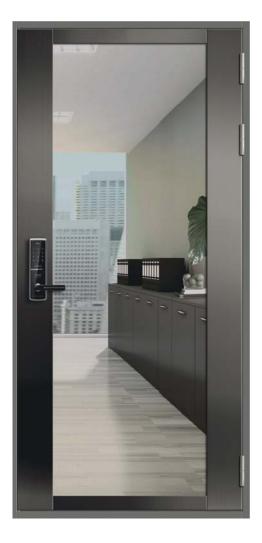

## Glass Fire Door / Automatic Glass Fire Door

We offer an impressive collection of glass fire doors. A glazed door can enhance the look of an interior by allowing extra light into an area which would otherwise be too dark or compromise a view using a solid door. Sometimes, it is vital to have viewing panels to allow observation before opening a door particularly in busy commercial situations as well as in case of fire. The advantage of using glass as part of a fire resisting wall or system is that it alerts people to the fire and can assist rescuers in finding people

GD-905 Frame Pattern : 4 side - Basic 150mm W Standard Size : 1000 W x 2100mm H 1000 W x 2400mm H

A

The same structure as 50mm Entrance Fire Doo rgive weight feeling and it is differentiated from general 40mmT . Fire glass door.

All parts are combined by nonwelding process which enables the various choice for the materials of color steel or stainless steel.

The door is set to be combined with groove or hnge bar in hook shape, which helps a lot to fire resistance function