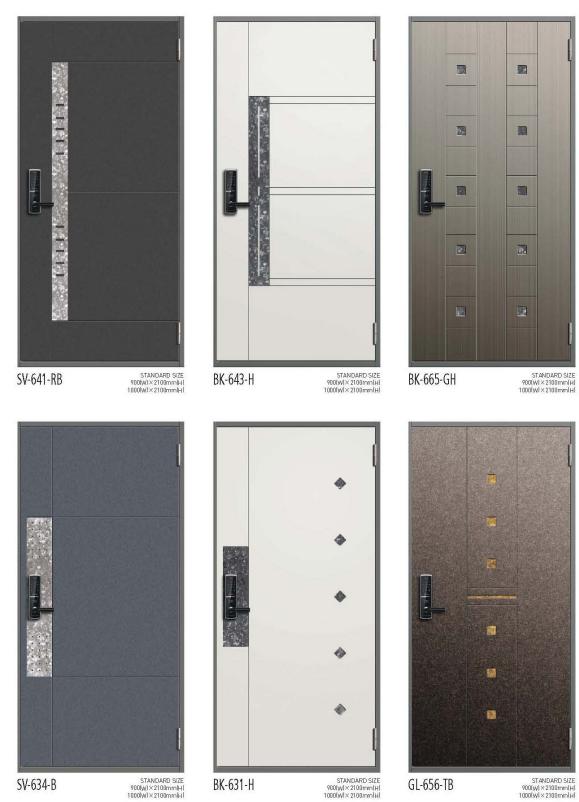

# Typical models of Fire Steel Doors

BR-805-R

STANDARD SIZE 900(W) × 2100mm(H) 1000(W) × 2100mm(H)

STANDARD SIZE 900(W) × 2100mm(H) 1000(W) × 2100mm(H)

STANDARD SIZE 900(w) × 2100mm(H) 1000(w) × 2100mm(H)

600 Series - 1

SV-634-B

STANDARD SIZE 900(w) × 2100mm(H) 1000(w) × 2100mm(H)

BK-631-H

GL-656-TB

STANDARD SIZE 900(w)×2100mm(H) 1000(w)×2100mm(H)

500 Series 3

Standard Size 900(W) x 2100(H) 1000(W) x 2100(H)