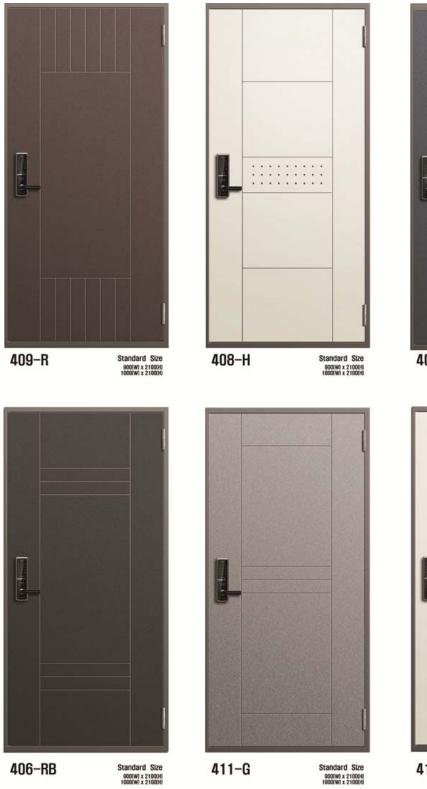

# Typical models of Fire Steel Doors

BR-805-R

STANDARD SIZE 900(W) × 2100mm(H) 1000(W) × 2100mm(H)

STANDARD SIZE 900(W) × 2100mm(H) 1000(W) × 2100mm(H)

STANDARD SIZE 900(w) × 2100mm(H) 1000(w) × 2100mm(H)

```
700 Series - 2
```

GL-717-TB

STANDARD SIZE 900(W) × 2100mm(H) 1000(W) × 2100mm(H)

SV-756-R

STANDARD SIZE 900(W) × 2100mm(H) 1000(W) × 2100mm(H)

STANDARD SIZE 900(W)×2100mm(H) 1000(W)×2100mm(H)

STANDARD SIZE 900(W)×2100mm(H) 1000(W)×2100mm(H)

600 Series - 1

SV-634-B

STANDARD SIZE 900(w) × 2100mm(H) 1000(w) × 2100mm(H)

BK-631-H

GL-656-TB

STANDARD SIZE 900(w)×2100mm(H) 1000(w)×2100mm(H)

500 Series 3

Standard Size 900(W) x 2100(H) 1000(W) x 2100(H)