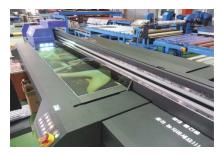

### **UV Printer**

State of the art U/V Flat sheet printer is used for the Kumsung doors which enables the customer ordering patterns, pictures, company logos, etc on the fire doors

U/V Flat sheet printer can print the various patterns /designs on paper, steel Sheets, glass , leather, wood with high definition.

## Example of Fire Doors using UV printer

▲ Applied to Fire Door

▲ Applied to partition

▲ Applied to Glass ( printing on the back )

▲ Folding door

Applied to shops